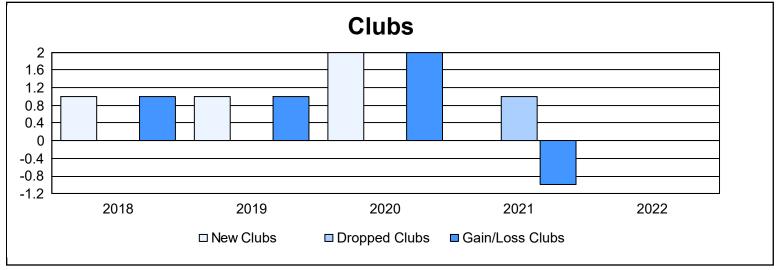

District 300 F

As of June 2022 Cumulative

| Year      | New<br>Clubs | Dropped<br>Clubs | Gain/<br>Loss<br>Clubs | New<br>Members | Charter<br>Members | Reinstate<br>Members | Transfer<br>Members | Total<br>Member<br>Added | Total<br>Members<br>Dropped | Gain/<br>Loss<br>Members |
|-----------|--------------|------------------|------------------------|----------------|--------------------|----------------------|---------------------|--------------------------|-----------------------------|--------------------------|
| 2017-2018 | 1            | 0                | 1                      | 403            | 41                 | 28                   | 8                   | 480                      | 451                         | 29                       |
| 2018-2019 | 1            | 0                | 1                      | 371            | 49                 | 19                   | 11                  | 450                      | 446                         | 4                        |
| 2019-2020 | 2            | 0                | 2                      | 292            | 84                 | 14                   | 7                   | 397                      | 407                         | -10                      |
| 2020-2021 | 0            | 1                | -1                     | 318            | 7                  | 46                   | 6                   | 377                      | 438                         | -61                      |
| 2021-2022 | 0            | 0                | 0                      | 288            | 1                  | 24                   | 4                   | 317                      | 375                         | -58                      |
| Average   | 1            | 0                | 1                      | 334            | 36                 | 26                   | 7                   | 404                      | 423                         | -19                      |