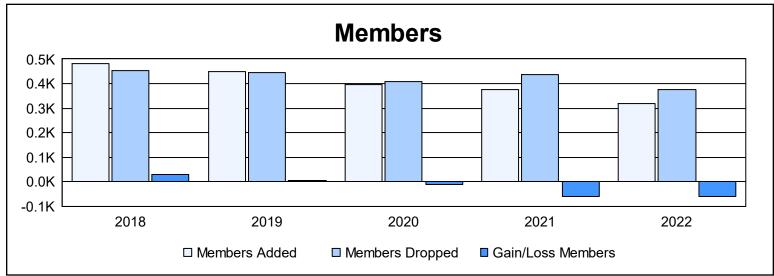

District 300 F

As of June 2022 Cumulative

| Year      | New<br>Clubs | Dropped<br>Clubs | Gain/<br>Loss<br>Clubs | New<br>Members | Charter<br>Members | Reinstate<br>Members | Transfer<br>Members | Total<br>Member<br>Added | Total<br>Members<br>Dropped | Gain/<br>Loss<br>Members |
|-----------|--------------|------------------|------------------------|----------------|--------------------|----------------------|---------------------|--------------------------|-----------------------------|--------------------------|
| 2017-2018 | 1            | 0                | 1                      | 403            | 41                 | 28                   | 8                   | 480                      | 451                         | 29                       |
| 2018-2019 | 1            | 0                | 1                      | 371            | 49                 | 19                   | 11                  | 450                      | 446                         | 4                        |
| 2019-2020 | 2            | 0                | 2                      | 292            | 84                 | 14                   | 7                   | 397                      | 407                         | -10                      |
| 2020-2021 | 0            | 1                | -1                     | 318            | 7                  | 46                   | 6                   | 377                      | 438                         | -61                      |
| 2021-2022 | 0            | 0                | 0                      | 288            | 1                  | 24                   | 4                   | 317                      | 375                         | -58                      |
| Average   | 1            | 0                | 1                      | 334            | 36                 | 26                   | 7                   | 404                      | 423                         | -19                      |